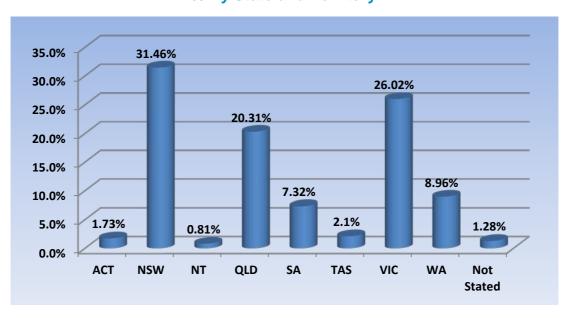

# **Medical Radiation Practitioners: State and Territory by Registration Type**

| State         | General | Limited                                               |                    | Non-<br>practising | Provisional | Total  | % By<br>State |
|---------------|---------|-------------------------------------------------------|--------------------|--------------------|-------------|--------|---------------|
|               |         | Postgraduate<br>training or<br>supervised<br>practice | Public<br>interest |                    |             |        |               |
| ACT           | 217     |                                                       |                    | 2                  | 8           | 227    | 1.73%         |
| NSW           | 3,895   |                                                       |                    | 6                  | 227         | 4,128  | 31.46%        |
| NT            | 98      |                                                       |                    | 1                  | 7           | 106    | 0.81%         |
| QLD           | 2,661   |                                                       |                    |                    | 4           | 2,665  | 20.31%        |
| SA            | 953     |                                                       |                    |                    | 8           | 961    | 7.32%         |
| TAS           | 273     |                                                       |                    | 1                  | 2           | 276    | 2.1%          |
| VIC           | 3,177   | 1                                                     | 1                  | 110                | 125         | 3,414  | 26.02%        |
| WA            | 1,172   |                                                       |                    | 2                  | 2           | 1,176  | 8.96%         |
| Not<br>Stated | 149     | 1                                                     |                    | 18                 |             | 168    | 1.28%         |
| Total         | 12,595  | 2                                                     | 1                  | 140                | 383         | 13,121 |               |

# **% By State and Territory**