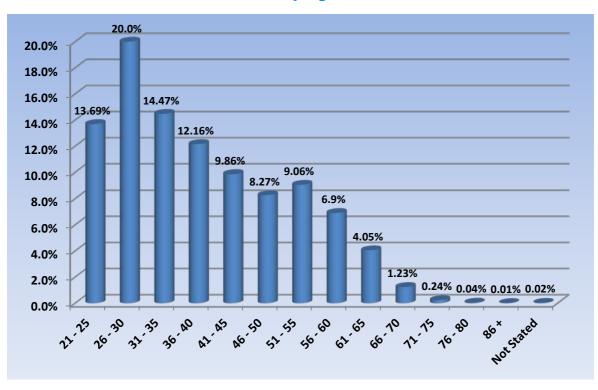

## **Medical Radiation Practitioners: Age by Registration Type**

| Age<br>Group  | General | Limited                                               |                    | Non-<br>practising | Provisional | Total  | % By<br>Age<br>Group |
|---------------|---------|-------------------------------------------------------|--------------------|--------------------|-------------|--------|----------------------|
|               |         | Postgraduate<br>training or<br>supervised<br>practice | Public<br>interest |                    |             |        |                      |
| 21 - 25       | 1,515   |                                                       |                    | 3                  | 278         | 1,796  | 13.69%               |
| 26 - 30       | 2,534   | 2                                                     |                    | 24                 | 64          | 2,624  | 20.0%                |
| 31 - 35       | 1,849   |                                                       |                    | 32                 | 18          | 1,899  | 14.47%               |
| 36 - 40       | 1,557   |                                                       | 1                  | 26                 | 11          | 1,595  | 12.16%               |
| 41 - 45       | 1,276   |                                                       |                    | 12                 | 6           | 1,294  | 9.86%                |
| 46 - 50       | 1,071   |                                                       |                    | 11                 | 3           | 1,085  | 8.27%                |
| 51 - 55       | 1,172   |                                                       |                    | 14                 | 3           | 1,189  | 9.06%                |
| 56 - 60       | 901     |                                                       |                    | 5                  |             | 906    | 6.9%                 |
| 61 - 65       | 525     |                                                       |                    | 6                  |             | 531    | 4.05%                |
| 66 - 70       | 157     |                                                       |                    | 5                  |             | 162    | 1.23%                |
| 71 - 75       | 30      |                                                       |                    | 1                  |             | 31     | 0.24%                |
| 76 - 80       | 5       |                                                       |                    |                    |             | 5      | 0.04%                |
| 86 +          | 1       |                                                       |                    |                    |             | 1      | 0.01%                |
| Not<br>Stated | 2       |                                                       |                    | 1                  |             | 3      | 0.02%                |
| Total         | 12,595  | 2                                                     | 1                  | 140                | 383         | 13,121 |                      |

% By Age