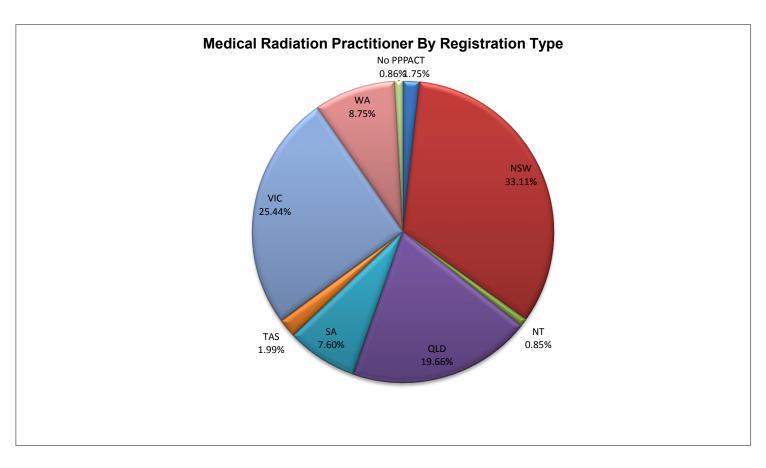

| Medical Radiation Practitioners - Registration Type and Sub Type by State |     |       |     |       |       |     |       |       |        |        |
|---------------------------------------------------------------------------|-----|-------|-----|-------|-------|-----|-------|-------|--------|--------|
| Medical Radiation Practitioner                                            | ACT | NSW   | NT  | QLD   | SA    | TAS | VIC   | WA    | No PPP | Total  |
| General                                                                   | 234 | 4,222 | 109 | 2,606 | 1,041 | 267 | 3,341 | 1,199 | 105    | 13,124 |
| Limited (Total of Sub Types)                                              |     | 1     |     |       |       |     | 1     |       |        | 2      |
| Postgraduate Training or Supervised<br>Practice                           |     | 1     |     |       |       |     |       |       |        | 1      |
| Public Interest                                                           |     |       |     |       |       |     | 1     |       |        | 1      |
| Non-Practicing                                                            | 3   | 24    | 1   | 9     | 7     | 2   | 100   | 8     | 15     | 169    |
| Provisional                                                               | 6   | 359   | 8   | 120   | 9     | 8   | 97    | 10    |        | 617    |
| Total Practitioners                                                       | 243 | 4,606 | 118 | 2,735 | 1,057 | 277 | 3,539 | 1,217 | 120    | 13,912 |