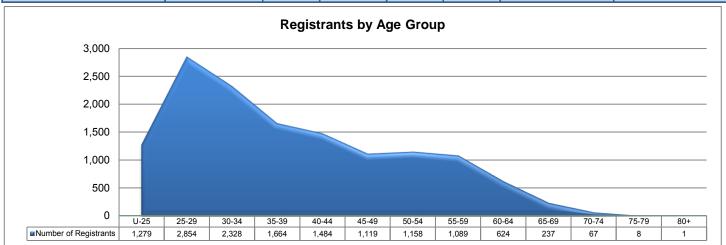

| Registration Type by Age       |         |             |                                                    |                 |                |        |                |  |  |  |
|--------------------------------|---------|-------------|----------------------------------------------------|-----------------|----------------|--------|----------------|--|--|--|
| Medical Radiation Practitioner |         |             | Туре                                               |                 |                |        |                |  |  |  |
|                                |         |             | Limit                                              | ed              |                |        |                |  |  |  |
| Age Group                      | General | Provisional | Postgraduate<br>Training or<br>Supervised Practice | Public Interest | Non-Practising | Total  | % by Age Group |  |  |  |
| U-25                           | 895     | 382         | 0                                                  | 0               | 2              | 1,279  | 9.19%          |  |  |  |
| 25-29                          | 2,686   | 147         | 0                                                  | 0               | 21             | 2,854  | 20.51%         |  |  |  |
| 30-34                          | 2,235   | 46          | 0                                                  | 0               | 47             | 2,328  | 16.73%         |  |  |  |
| 35-39                          | 1,611   | 18          | 0                                                  | 0               | 35             | 1,664  | 11.96%         |  |  |  |
| 40-44                          | 1,455   | 12          | 0                                                  | 1               | 16             | 1,484  | 10.67%         |  |  |  |
| 45-49                          | 1,095   | 9           | 0                                                  | 0               | 15             | 1,119  | 8.04%          |  |  |  |
| 50-54                          | 1,142   | 3           | 1                                                  | 0               | 12             | 1,158  | 8.32%          |  |  |  |
| 55-59                          | 1,078   | 0           | 0                                                  | 0               | 11             | 1,089  | 7.83%          |  |  |  |
| 60-64                          | 620     | 0           | 0                                                  | 0               | 4              | 624    | 4.49%          |  |  |  |
| 65-69                          | 234     | 0           | 0                                                  | 0               | 3              | 237    | 1.70%          |  |  |  |
| 70-74                          | 65      | 0           | 0                                                  | 0               | 2              | 67     | 0.48%          |  |  |  |
| 75-79                          | 8       | 0           | 0                                                  | 0               | 0              | 8      | 0.06%          |  |  |  |
| 80+                            | 0       | 0           | 0                                                  | 0               | 1              | 1      | 0.01%          |  |  |  |
| Total                          | 13,124  | 617         | 1                                                  | 1               | 169            | 13,912 | 100.00%        |  |  |  |