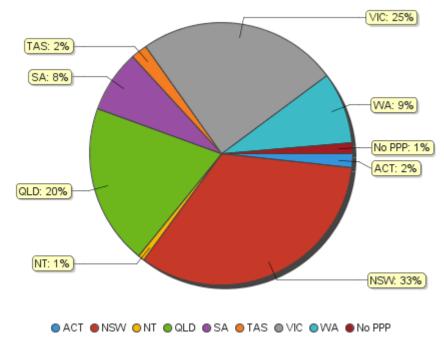

#### Medical radiation practitioners – percentage by principal place of practice