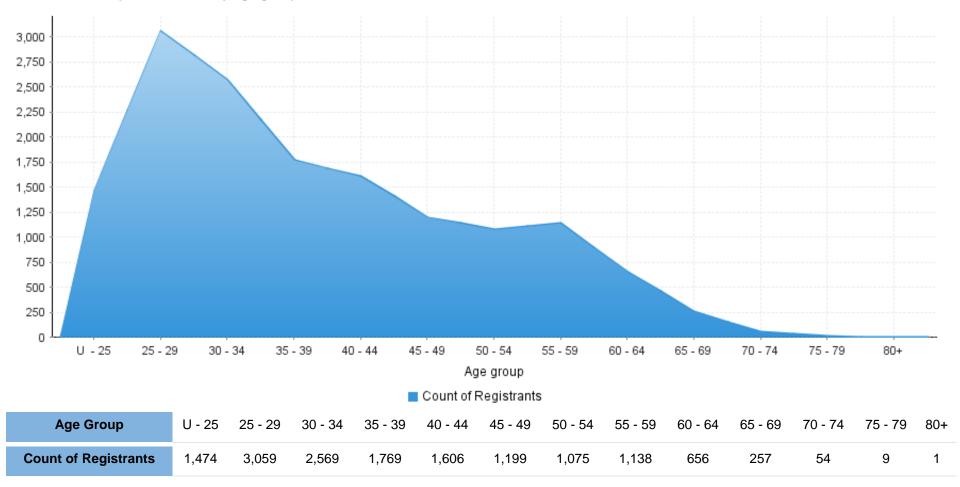

| 251     |             |                                                 |                 | 6              | 257    |
| 70 - 74                         | 52      |             |                                                 |                 | 2              | 54     |
| 75 - 79                         | 9       |             |                                                 |                 |                | 9      |
| 80+                             |         |             |                                                 |                 | 1              | 1      |
| Total                           | 13,984  | 633         | 1                                               |                 | 248            | 14,866 |

#### **Medical radiation practitioners – by age group**



## Medical radiation practitioners – registration type and sub type by gender

|                | Principal place of practice |                                              |     |       |     |       |       |     |       |       |        |        |
|----------------|-----------------------------|----------------------------------------------|-----|-------|-----|-------|-------|-----|-------|-------|--------|--------|
| Gender         | Registration type           | Registration sub type                        | ACT | NSW   | NT  | QLD   | SA    | TAS | VIC   | WA    | No PPP | Total  |
|                | General                     |                                              | 153 | 3,036 | 64  | 1,848 | 831   | 199 | 2,319 | 875   | 128    | 9,453  |
| Female         | Provisional