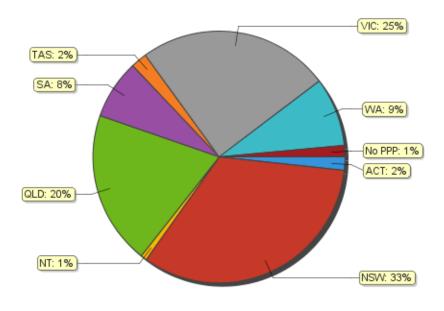

Medical radiation practitioners – percentage by principal place of practice

● ACT ● NSW ● NT ● QLD ● SA ● TAS ● VIC ● WA ● No PPP