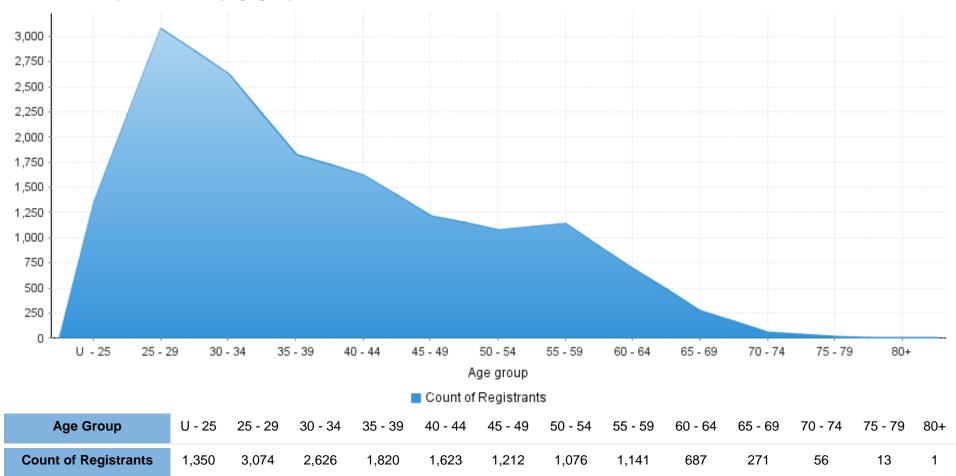

| Medical radiation practitioners |         | F           | Registration type/ Sub typ                      | e               |                |        |
|---------------------------------|---------|-------------|-------------------------------------------------|-----------------|----------------|--------|
|                                 | General | Provisional | Limite                                          | ed              | Non-practising |        |
| Age group                       |         |             | Postgraduate training<br>or supervised practice | Public interest |                | Total  |
| U - 25                          | 953     | 389         |                                                 |                 | 8              | 1,350  |
| 25 - 29                         | 2,891   | 135         | 1                                               |                 | 47             | 3,074  |
| 30 - 34                         | 2,526   | 48          |                                                 |                 | 52             | 2,626  |
| 35 - 39                         | 1,758   | 17          |                                                 |                 | 45             | 1,820  |
| 40 - 44                         | 1,583   | 9           |                                                 |                 | 31             | 1,623  |
| 45 - 49                         | 1,196   | 6           |                                                 |                 | 10             | 1,212  |
| 50 - 54                         | 1,057   | 1           |                                                 |                 | 18             | 1,076  |
| 55 - 59                         | 1,120   | 2           |                                                 |                 | 19             | 1,141  |
| 60 - 64                         | 676     |             |                                                 |                 | 11             | 687    |
| 65 - 69                         | 265     |             |                                                 |                 | 6              | 271    |
| 70 - 74                         | 55      |             |                                                 |                 | 1              | 56     |
| 75 - 79                         | 12      |             |                                                 |                 | 1              | 13     |
| 80+                             |         |             |                                                 |                 | 1              | 1      |
| Total                           | 14,092  | 607         | 1                                               |                 | 250            | 14,950 |

# Medical radiation practitioners – registration type and sub type by age group

### Medical radiation practitioners – by age group